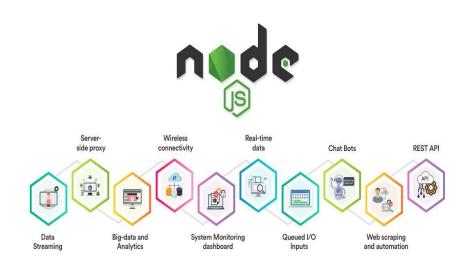

# Node Js Development

DURATION – 3 . 5 MONTHS MODE OF TRAINING – OFFLINE/ONLINE

#### **Node Js-**

#### Basics of Node Js

Origin

Use

Installation

connect to a SQL or Mongo database in Node understand hoe the MEAN stack works

#### Introduction to Node Js

Introduction

What is Node JS?

Advantages of Node JS? Traditional Web Server Model Node.js

**Process Model** 

#### Node Js-

- Setup Dev Environment
  Install Node. Js on Windows
  Installing in many as Warling in DE
- Installing in mac os Working in REPL Node Js Console
- Node Js Modules

Functions Buffer Module Module Types, Core Modules & Local Modules, Module. Exports Node Package Manager

What is NPM
Installing Packages Locally
Adding Dependency in
package.json
Installing packages globally
Updating packages

**Creating Web Server** 

Creating web server Handling http requests Sending requests

**File System** 

Fs.readFile Writing a file Writing a file asynchronously Opening a file ,Deleting a file

Deugging Node Js Application Working with express

Core Node Js debugger Debugging with Visual studio **Events** 

**EventEmitter class** Returning event emitter Inhering events

**Express.Js** 

Configuring routes

#### Serving Static Resources

Serving static files Working with middle ware

Database Connectivity

Connection string
Configuring
Working with select command
Updating records
Deleting records

Template Engines

Why template Engine What is Jade What is vash Example

For More Info Call :+91 - 9623922545

- Microsoft SQL Server installation
- Introduction to Basic Database Concepts
- Introduction to SQL Server
- DDL and DML Statements
- Working with Constraints
- Working with Queries (DQL)
- Joins and Set Operations
- Implementing Views
- Working with Stored Procedures and Functions
- Cover 400+ queries