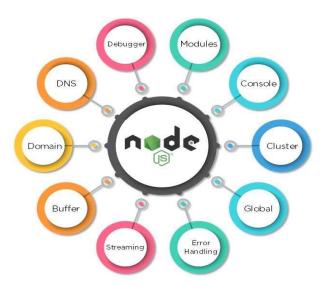

#### Node Js-

- Setup Dev Environment
  Install Node. Js on Windows
  Installing in many as Warling in DE
- Installing in mac os Working in REPL Node Js Console
- Node Js Modules

Functions Buffer Module Module Types, Core Modules & Local Modules, Module. Exports Node Package Manager

What is NPM
Installing Packages Locally
Adding Dependency in
package.json
Installing packages globally
Updating packages

**Creating Web Server** 

Creating web server Handling http requests Sending requests

**File System** 

Fs.readFile Writing a file Writing a file asynchronously Opening a file ,Deleting a file

Deugging Node Js Application Working with express

Core Node Js debugger Debugging with Visual studio **Events** 

**EventEmitter class** Returning event emitter Inhering events

**Express.Js** 

Configuring routes